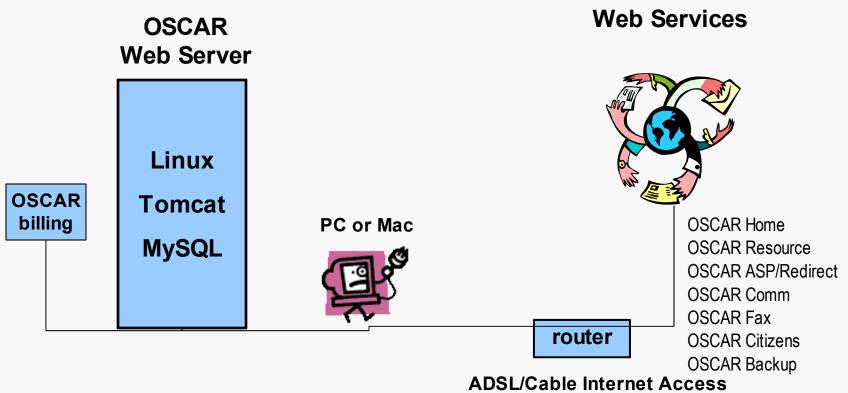

# What is OSCAR?

- OSCAR is a set of Clinic Applications, Clinic Resources, and electronic patient records, developed using Open Source tools (Linux, Tomcat, MySQL, Zope)
- OSCAR facilitates Clinical Decision Support and Evidence Based Medicine
- OSCAR provides tools for clinic operations (appointments, encounters, prescriptions, lab results, roster, billing, electronic patient record)
- OSCAR is web based, to provide offsite access
- This work is funded by a grant from the Ministry of Health of Ontario, to support the requirements of Primary Care Reform

# **Typical OSCAR Clinic Set-up**