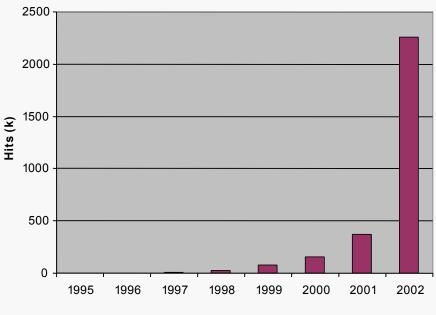

# Trends

- Most indicators are growing exponentially
- No limits to growth discovered to date

AltaVista Search

Search on ((open source software) or oss)

#### **Trends**