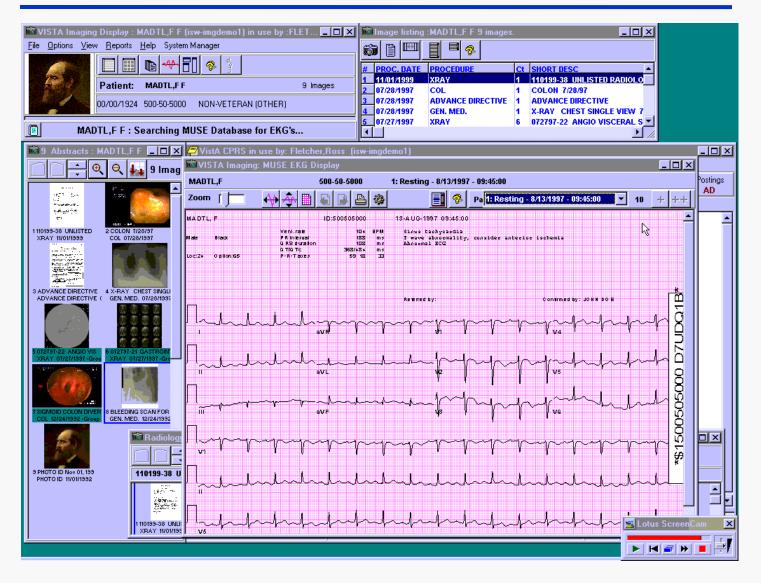

# openVistA

A complete, fully integrated hospital information system based on the U.S. Veteran's Hospital VistA system

| Patient: MADTL,F F<br>00/00/1924 500-50-5000<br>MADTL,F F : Searching I                                                                                     | NON-VETERAN                                                                                                                                                          | for EKG'                                                                                      |                                                                        | 999 XR<br>997 CO<br>1997 AD<br>1997 GE<br>1997 XR | AY 1<br>L 1<br>VANCE DIRECTIVE 1<br>N. MED. 1 | COLON 7<br>ADVANC<br>X-RAY C | 8 UNLIST<br>7/28/97<br>E DIRECTI<br>CHEST SIN | ED RADIOLO<br>VE<br>IGLE VIEW<br>VISCERAL S | 7<br>5             |     |
|-------------------------------------------------------------------------------------------------------------------------------------------------------------|----------------------------------------------------------------------------------------------------------------------------------------------------------------------|-----------------------------------------------------------------------------------------------|------------------------------------------------------------------------|---------------------------------------------------|-----------------------------------------------|------------------------------|-----------------------------------------------|---------------------------------------------|--------------------|-----|
| 9 Abstracts : MADTL,F F 📃 🗵 🗙                                                                                                                               |                                                                                                                                                                      |                                                                                               | Fletcher,Ross (isw-imgdem                                              | o1)                                               |                                               |                              |                                               |                                             |                    |     |
| 🗋 🦳 🔍 🔍 🛼 9 Imagi                                                                                                                                           | <u>F</u> ile <u>E</u> dit <u>V</u> iew                                                                                                                               | <u>Action</u> <u>0</u>                                                                        | ptions <u>T</u> ools <u>H</u> elp                                      |                                                   |                                               |                              |                                               |                                             |                    |     |
|                                                                                                                                                             | MADTL,F F<br>500-50-5000                                                                                                                                             | Visit Not Selected    Primary Care Team Unassigned      ,1924 (76)    Provider: FLETCHER,ROSS |                                                                        |                                                   |                                               |                              | CIRN<br>Data                                  | Postings<br>AD                              |                    |     |
| n 2<br>Normanna<br>Spárlaga (Spár                                                                                                                           | Order Sheet                                                                                                                                                          |                                                                                               | es, Active Orders                                                      |                                                   |                                               |                              | 1                                             | 1                                           | 1                  |     |
| T <sup>2</sup> (0.01 + № )                                                                                                                                  | All Services, Active<br>Admit                                                                                                                                        | Service                                                                                       |                                                                        |                                                   | Start / Stop                                  | Provider                     | Nrs Cl                                        | < Chart                                     | Sts                |     |
| 110199-38 UNLISTED 2 COLON 7/28/97<br>XRAY 11/01/1999 COL 07/28/1997                                                                                        | Aumic                                                                                                                                                                | Vitals                                                                                        | >> B/P BID                                                             |                                                   | Start: 08/10/98 18:57<br>Stop: 08/13/98       | Fletcher,R                   |                                               |                                             | active             |     |
| S ADVANCE DIRECTIVE ( SCHART CHEST SINGLI<br>ADVANCE DIRECTIVE ( SCHART CHEST SINGLI<br>SOTETST-22 ANGIO VIS<br>5072137-22 ANGIO VIS<br>5072137-21 GASTROIM | Write Orders<br>Allergies<br>Diet<br>Meds, Inpatient<br>Meds, Outpatient<br>IV Fluids<br>Lab Tests<br>Radiology<br>Consult<br>Procedure<br>Vitals<br>Text Only Order | Out. Med                                                                                      | CLONIDINE 0.1MG TABS 1 TA<br>BID 0 refills                             | BLET(S) PO                                        | 5 (op. 00/10/30                               | Fletcher,R                   |                                               |                                             | pendinį            |     |
|                                                                                                                                                             |                                                                                                                                                                      |                                                                                               | METHYLDOPA 500 HCTZ 30M<br>TABLET(S) PO BID Quantity: 10<br>*UNSIGNED* |                                                   |                                               | Fletcher,R                   |                                               |                                             | unrelea            |     |
|                                                                                                                                                             |                                                                                                                                                                      |                                                                                               | DEXAMETHASONE 4MG S.T.<br>CAPSULE(S) PO BID Quantity:                  | 60.6 refills                                      |                                               | Fletcher,R                   |                                               |                                             | pendinį            |     |
|                                                                                                                                                             |                                                                                                                                                                      |                                                                                               | METHYLDOPA 500 HCTZ 30M<br>TABLET(S) PO BID Quantity: 90               | ) 5 refills                                       |                                               | Fletcher,R                   |                                               |                                             | pendin             |     |
|                                                                                                                                                             |                                                                                                                                                                      |                                                                                               | CLONIDINE 0.2MG TAB 1 TAB<br>QD Quantity: 30 6 refills                 | LET(S) PO                                         | 0                                             | Fletcher,R                   |                                               |                                             | pendin             |     |
| XRAY 07/27/1997 -Grou XRAY 07/27/1997 -Gro                                                                                                                  |                                                                                                                                                                      | Lab                                                                                           | CBC BLOOD SP LB #332<br>POTASSIUM BLOOD SERUM S                        | DONCE                                             | Start: 12/02/98<br>Start: 10/19/98            | Imaging,T<br>Casugay,E       |                                               |                                             | pendin;<br>pendin; |     |
|                                                                                                                                                             |                                                                                                                                                                      |                                                                                               | LB #319<br>CBC BLOOD SP LB #318                                        |                                                   | Start: 10/13/38                               | Fletcher.R                   | L.                                            |                                             | · ·                |     |
|                                                                                                                                                             |                                                                                                                                                                      |                                                                                               | CBC BLOOD SP LB #318<br>CBC BLOOD WC LB #282                           |                                                   | Start: 08/17/97                               | Fletcher,R<br>Carver,B       | . 0                                           |                                             | pendin:<br>active  |     |
| 17-5                                                                                                                                                        |                                                                                                                                                                      |                                                                                               | CBC BLOOD WC LB #282                                                   |                                                   | Start: 08/17/97                               | Carver,B<br>Carver,B         |                                               |                                             | active             |     |
| SIGMOID COLON DIVER 8 BLEEDING SCAN FOR<br>COL 12/24/1992 -Group GEN, MED, 12/24/1992                                                                       |                                                                                                                                                                      |                                                                                               | CBC BLOOD SP LB #288                                                   |                                                   | Start: 08/13/97                               | Carver,B                     |                                               |                                             | active             |     |
| GEN. MED. 1612411352                                                                                                                                        |                                                                                                                                                                      | Imaging                                                                                       | UNLISTED RADIOLOGIC PRO                                                | CEDURE                                            |                                               | Welby,M                      |                                               |                                             | active             |     |
|                                                                                                                                                             |                                                                                                                                                                      |                                                                                               | CT ABDOMEN W/CONT *UNS                                                 | IGNED*                                            | Start: Dec                                    | Imaging,T                    |                                               |                                             | unrelea            |     |
|                                                                                                                                                             |                                                                                                                                                                      |                                                                                               | ABDOMEN 1 VIEW *UNSIGNE                                                |                                                   |                                               | Imaging,T                    |                                               |                                             | unrelea            |     |
|                                                                                                                                                             |                                                                                                                                                                      |                                                                                               | SHOULDER 2 OR MORE VIEW                                                |                                                   | Start: 12/02/98                               | Imaging,T                    |                                               |                                             | pendin             |     |
| PHOTO ID Nov 01, 199                                                                                                                                        |                                                                                                                                                                      |                                                                                               | CHEST SINGLE VIEW *UNSIG                                               |                                                   | Start: TODAY                                  | Welby,M                      |                                               |                                             | unrelea            |     |
| PHOTO ID 11/01/1992                                                                                                                                         |                                                                                                                                                                      |                                                                                               | CHEST 2 VIEWS PA&LAT *UN                                               | SIGNED*                                           | Start: TODAY                                  | Welby,M                      |                                               |                                             | unrelea            |     |
|                                                                                                                                                             |                                                                                                                                                                      |                                                                                               | CHEST SINGLE VIEW RIGHT                                                |                                                   | Start: 11/30/98                               | Welby,M                      |                                               |                                             | schedu             |     |
|                                                                                                                                                             |                                                                                                                                                                      |                                                                                               | ABDOMEN 1 VIEW STAT                                                    |                                                   | Start: 10/19/98                               | Casugay,E                    |                                               |                                             | active             |     |
|                                                                                                                                                             | Cover Sheet (Pro                                                                                                                                                     | blems <u>(</u> Me                                                                             | ds <mark>Orders (</mark> Notes (Consults (D.                           | /C Summ <u>/</u> L                                | abs (Reports /                                |                              |                                               |                                             | .otus Screen       | Com |
|                                                                                                                                                             |                                                                                                                                                                      |                                                                                               |                                                                        |                                                   |                                               |                              |                                               |                                             | ATTACK NORTHING OF |     |