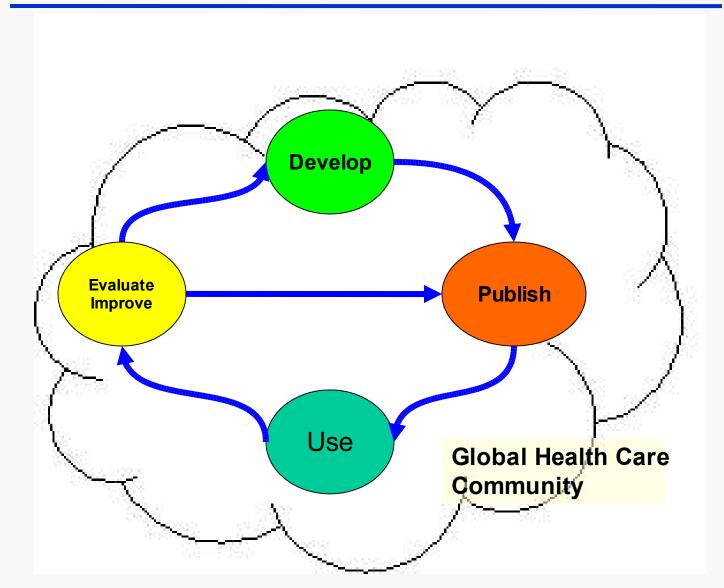

### The Open Source Cycle

Priming the Virtuous Spiral

- Create a core group of collaborators
- Identify "seed" project(s)
- Gather together a "global" community
- Provide meeting place and "workshop"
- Build just enough
- Get out of the way