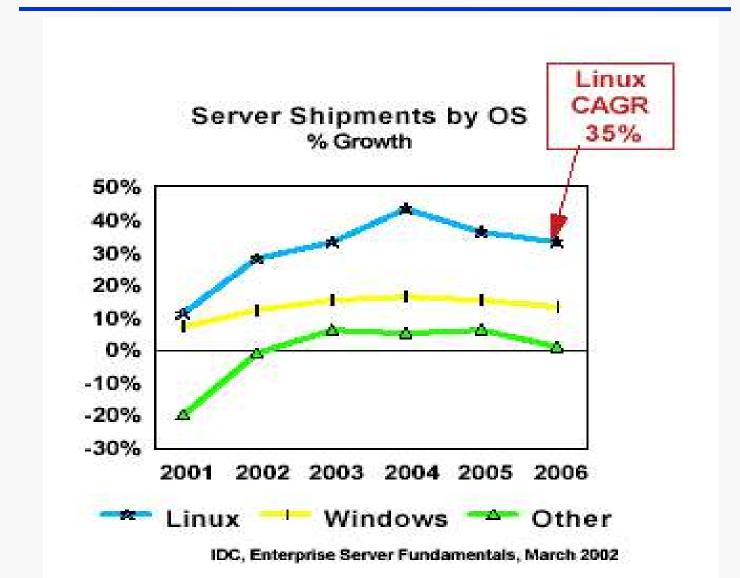

# **Trends: Government Adoption Increasing**

As of June 2003, over 70 policy proposals, positions or actual government decisions have been made concerning open source software (OSS) in some 24 countries around the world.

- Countries are using OSS as a strategic tool to overcome legal and economic barriers of proprietary software.
- City of Munich > Linux/OpenOffice > "14,000 PC systems and Notebooks, over 16,000 users
- Beijing municipal government
- Japan to use Linux to manage salary and other personnel data for the nation's 800,000 central government employees
- Korea migrating 120,000 civil servants, 23% of its installed Microsoft systems, to the Korean Linux distribution
- Bioniformatics 80-95% open source SARS genome sequencing done on Linux cluster